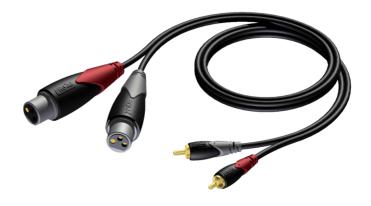

# CLA705 2 x XLR female - 2 x RCA/Cinch male

## Product information:

The CLA705 is fitted with two XLR female connectors and two RCA male connectors, the construction is made using the SIG44 cable. The easy to handle PVC jacket is excellent for fixed indoor and mobile applications. The inner conductors are fitted with a durable shielding. This gives an excellent protection against interference of all kinds such as electromagnetic fields produced by dimmers, electric motors or power cables. The SIG series cables are "all-round" signal cables which are suited for all kinds of applications where reliable signal transmission is needed. It comes in lengths of 1 meters to 3 meters, providing solutions for all applications.