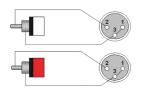

rmation:

The CLA705 is fitted with two XLR female connectors and two RCA male connectors, the construction is made using the SIG44 cable. The easy to handle PVC jacket is excellent for fixed indoor and mobile applications. The inner conductors are fitted with a durable shielding. This gives an excellent protection against interference of all kinds such as electromagnetic fields produced by dimmers, electric motors or power cables. The SIG series cables are "all-round" signal cables which are suited for all kinds of applications where reliable signal transmission is needed. It comes in lengths of 1 meters to 3 meters, providing solutions for all applications.



• CableType: SIG44 - Signal Cable



## **Properties:**



### **Product Features:**

Application

Series

### Wiring Diagrams:



### Variants:

AV & IT

**Classic Series** 

- CLA705/1.5 1,5 meter
- CLA705/3 3 meter



This cable is a cable only used as a production component for PROCAB pre-made cables and is not sold seperately or in bulk. Consult the productsheet for detailed information.